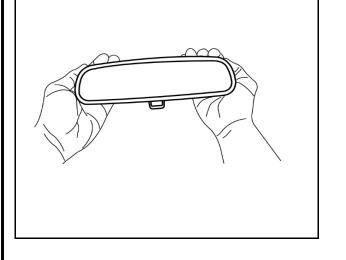

5) Carefully and lightly place part in position. Pull the applique back and squeeze entire surface with 15lbs force for 30sec until tape sets.
 (Fig. 3)

## FINAL INSPECTION:

Fig. 3

Confirm day-night toggle lever works properly without interference.