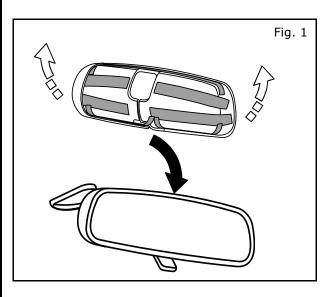

## **INSTALLATION PROCEDURE:**

 Locate the rear view mirror, and dry fit part before removing the adhesive liner to establish correct part orientation. (Fig. 1)

Note: Part has to be gently opened up to fit over the mirror post.