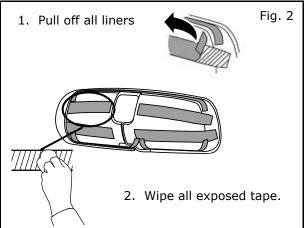

- Remove the applique and use an alcohol wipe to clean the back of the mirror where appliqué is to adhere.
- Remove adhesive liner from back of the mirror applique. (Fig. 2)
- 4) While using a new section of the alcohol wipe, wipe all exposed tape to assist ease of installation. (Fig.2)